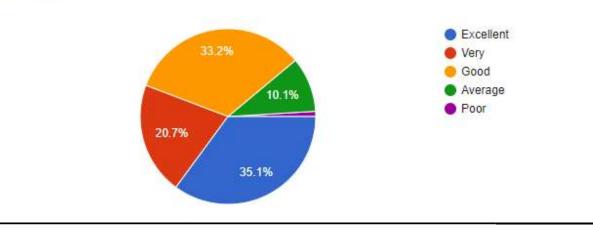

## Apart from academics, how would you rate the college in terms of sports and cultural activities?

# How would you rate educational tour/excursions/ field trips conducted by the various departments of the college?