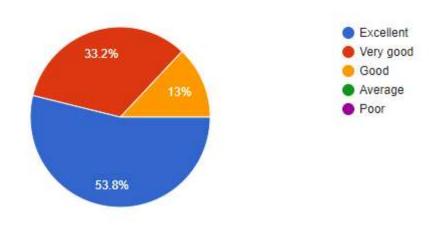

How would you rate your experience in college in terms of teaching and learning?

208 responses

Ph. : 2680-2335 (Principal) 2680-5033 (Office)

How would you rate the faculty members for their academic support to you?