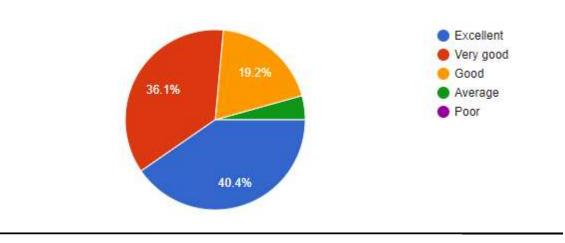

How would you rate your experience in college in terms of teaching and learning?

208 responses

Ph. : 2680-2335 (Principal) 2680-5033 (Office)

How would you rate the faculty members for their academic support to you?