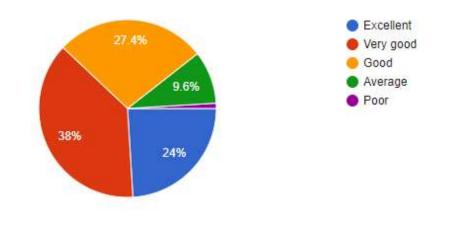

## How would you rate career counselling and guidance for higher studies and jobs from the faculties and college?