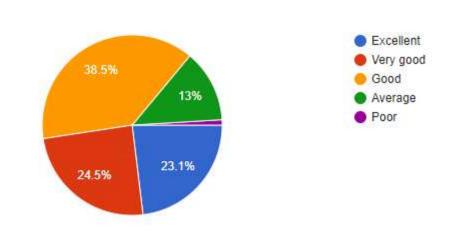

## Apart from academics, how would you rate the college in terms of sports and cultural activities?