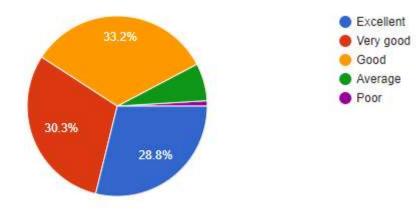

### **HOOGHLY WOMEN'S COLLEGE**

(Govt. Sponsored)

P.O. & Dt. Hooghly, Pin - 712103, W.B. [Accredited "B" by NAAC, Bangalore]

Rate the transparency in Continuous Internal Evaluation process conducted by the college

Ph. : 2680-2335 (Principal) 2680-5033 (Office)

208 responses