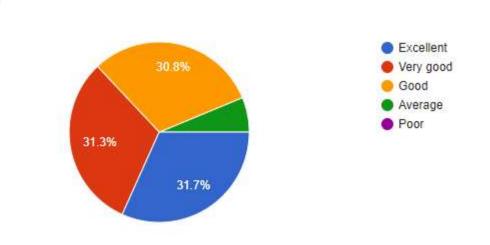

#### How would you rate the teacher- student relationship in the college in general?

208 responses

## How would you rate career counselling and guidance for higher studies and jobs from the faculties and college?