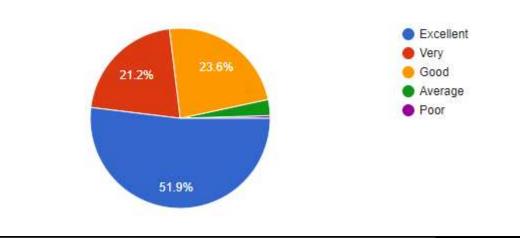

How would you rate your experience in college in terms of teaching and learning?

208 responses

Ph. : 2680-2335 (Principal) 2680-5033 (Office)

How would you rate the faculty members for their academic support to you?