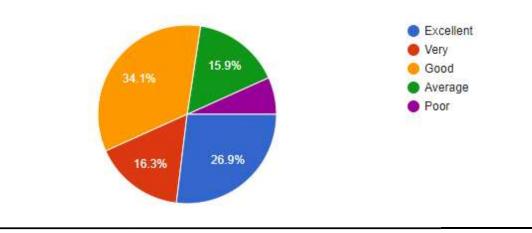

## How would you rate career counselling and guidance for higher studies and jobs from the faculties and college?