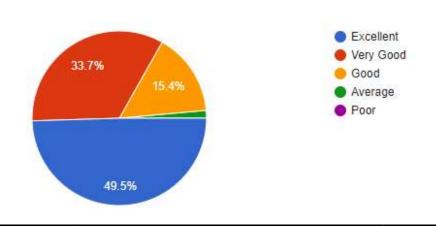

How would you rate your experience in college in terms of teaching and learning?

208 responses

Ph. : 2680-2335 (Principal) 2680-5033 (Office)

How would you rate the faculty members for their academic support to you?